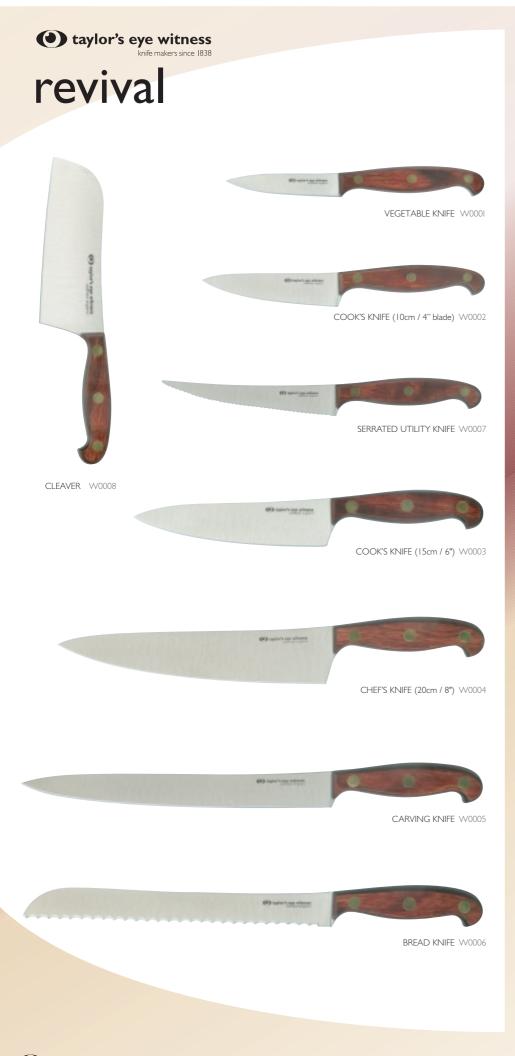

## Truly luxurious knives that are sure to make an impression.

Made from a single piece of finest quality steel to create a knife that boasts perfect balance and strength.

The fully hardened and tempered blade is complemented by a high gloss natural wood handle specially treated to withstand the rigours of the modern kitchen.

The handles are secured with three solid brass rivets and are hand finished by craftsmen in the same tradition as they have been for generations.

• taylor's eye witness Milton Street • Sheffield • S3 7WJ • Phone: (0114) 272 4221 • Fax (0114) 275 4187 from Harrison Fisher & Co. Ltd. of Sheffield www.harrison-fisher.co.uk