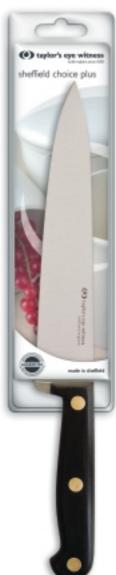

## sheffield choice plus

## The epitome of timeless elegance.

Sheffield choice plus knives are equally at home in the modern or traditional kitchen.

The blades, made from a single piece of high carbon stainless steel, are precision ground to provide excellent strength, flexibility and lasting sharpness.

The handles are shaped to fit perfectly in the hand, the endstop preventing the knife from accidentally slipping. Each is secured with three solid brass rivets and hand finished by Sheffield craftsmen in the same tradition as they have been for generations.

Made in Sheffield.

SALMON KNIFE (25cm / 10" Blade) 3016