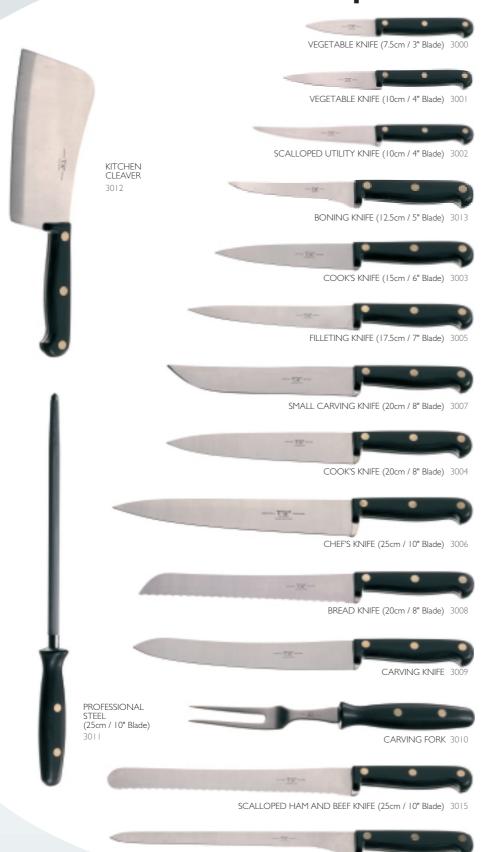

## sheffield choice plus

## The epitome of timeless elegance.

Sheffield choice plus knives are equally at home in the modern or traditional kitchen.

The blades, made from a single piece of high carbon stainless steel, are precision ground to provide excellent strength, flexibility and lasting sharpness.

The handles are shaped to fit perfectly in the hand, the endstop preventing the knife from accidentally slipping. Each is secured with three solid brass rivets and hand finished by Sheffield craftsmen in the same tradition as they have been for generations.

Made in Sheffield.

SALMON KNIFE (25cm / 10" Blade) 3016