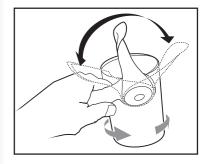

Suitable for left or right-handed use, Pelican also saves cut fingers by acting as a handle to pour the can's contents and then releases the empty can straight into the waste bin - all with out the need to ever touch the can.