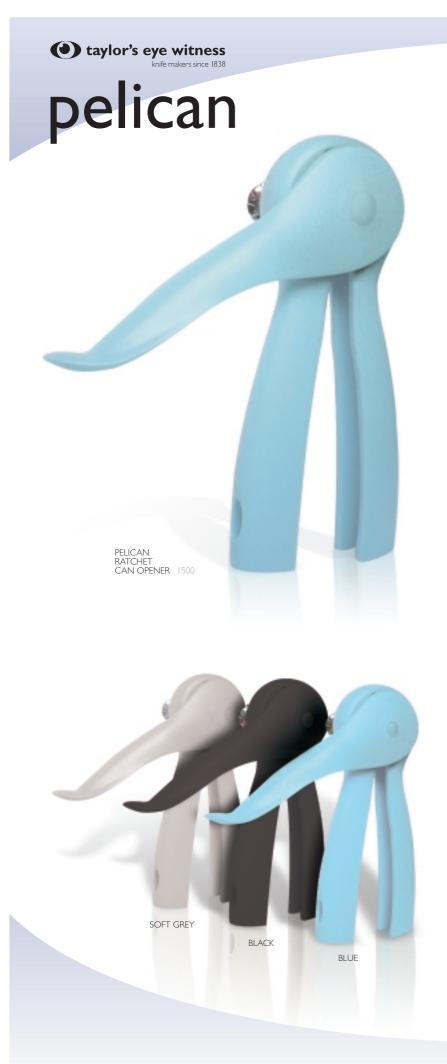

## Aesthetics and ergonomics in equal measure.

A revolutionary new can opening device which, as well as having a uniquely distinctive look, actually makes the task of opening cans so much easier than a "normal" can opener.

Pelican uses a power-multiplying ratchet action which requires less effort, making opening cans easier on your hands.

Everyone will feel the benefits of this anti-fatigue design, especially those with arthritic hands or an impaired grip.

Suitable for left or right-handed use, Pelican also saves cut fingers by acting as a handle to pour the can's contents and then releases the empty can straight into the waste bin - all with out the need to ever touch the can.